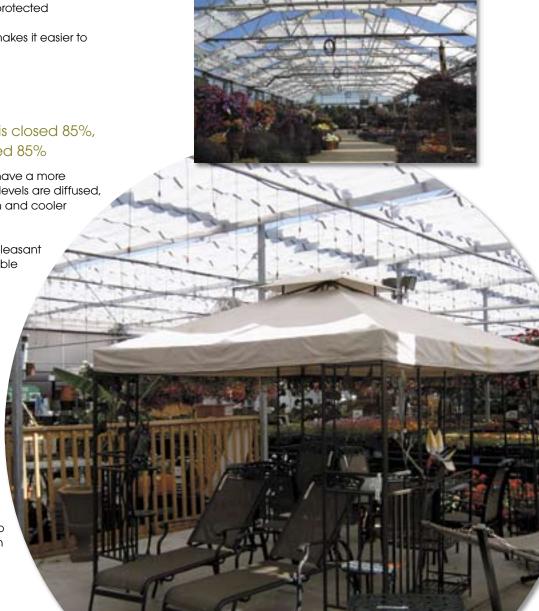

#### summer

**Hot outside conditions** – roof is closed 85%, optional shade curtain is closed 85%

 Under a retractable roof, shoppers have a more pleasurable experience when light levels are diffused, and the environment feels airy, fresh and cooler than outside

 Retail staff is more productive and pleasant when working in the more comfortable environment

- Plants will maintain their vigor and appeal when protected from the excessive sun and heat
- Plant loss from sunburn and lack of water is reduced
- Labor and water demands can be reduced up to 50% compared to unprotected plants in full sun
- Product labels & packaging will not bleach out if they are protected from high radiation and rain
- Hard good products will be cooler to the touch if sheltered from direct sun