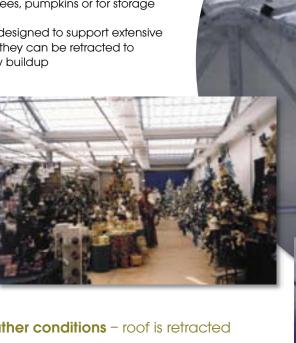

## fall & winter

## Stormy weather conditions -

roof is retracted or closed

Area can be used for other seasonal sales such as Christmas trees, pumpkins or for storage

Roofs can be designed to support extensive snow loads or they can be retracted to eliminate snow buildup