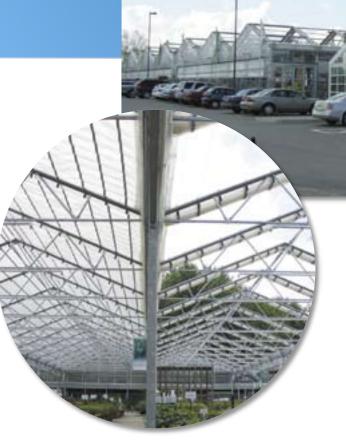

- The roof can be stopped in any position and will retract to create a 85% opening in the roof
- For advanced climate control, opening and closing perimeter walls and shade heat retention curtain systems can be added
- Cravo's structural engineering and design features ensure that all necessary retail building codes are met
- Cravo offers a variety of coverings to satisfy both fire and aesthetic requirements
- A single 2-hp motor can close up to 38,000 ft<sup>2</sup> in under two and a half minutes
- Roofs can be controlled either manually, or automatically using temperature sensors with rain, wind or smoke sensor overrides
- Structure finish is galvanized or powder coated