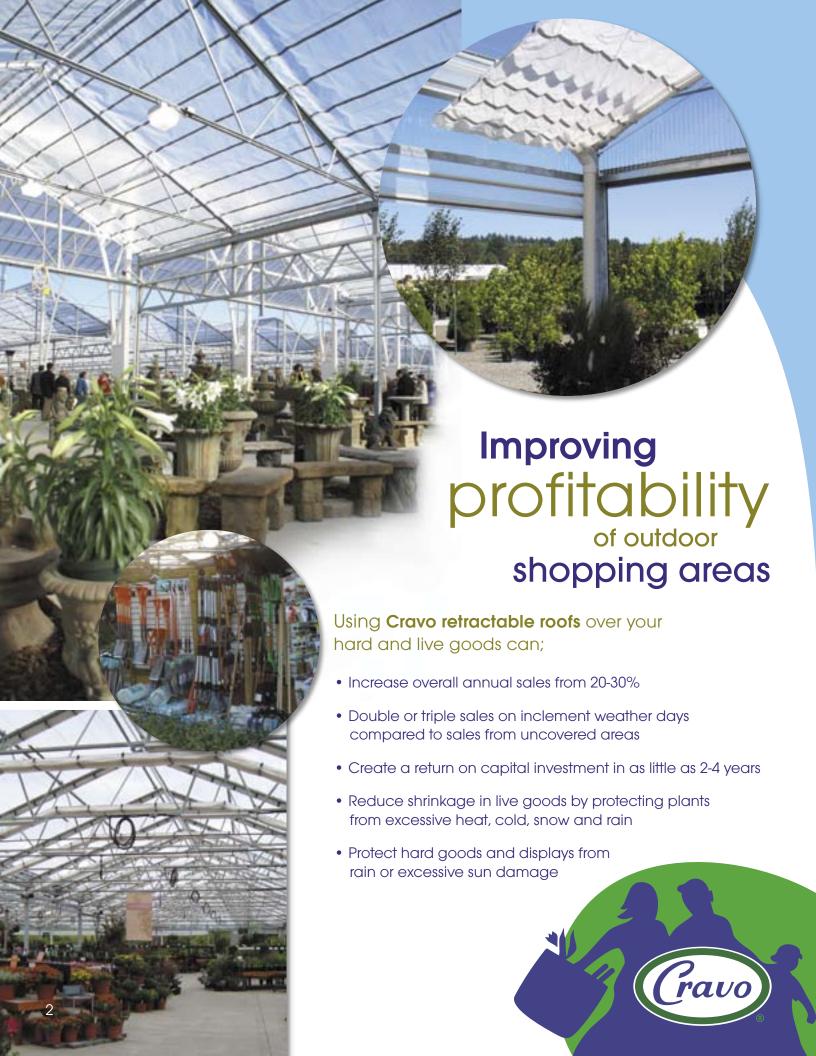

# strategies to reposition or revitalize

# outdoor shopping areas

- Cover your entire home & garden area with a retractable roof
- 2 Create for your customers an enjoyable and comfortable environment for shopping regardless of the weather
- 3 Extend your selling seasons for both hard goods and live goods
- 4 Covering your entire outdoor space allows you to make changes in your seasonal space allocation between hard goods and live goods
- Use your retractable roof to enhance plant quality by taking advantage of the protected outdoor environment
- Reduce your staff time required for plant maintenance since you can easily provide protection from weather extremes
- Revitalize existing stores by replacing yesterdays greenhouses and shade houses with retractable roofs
- Plan your new stores to accomodate larger home & garden areas. Relocate certain hard goods from more expensive permanent buildings to retractable roofs which lower capital investment and reduce HVAC costs.
- Make better, more effective sales promotions since these planned events cannot be sabotaged due to weather
- Promote your new retail environment.... "enjoy shopping in our new home & garden area under the comfort of our retractable roof"

do it all with

Cravo retractable roofs

# benefits for every season

with Cravo retractable roofs