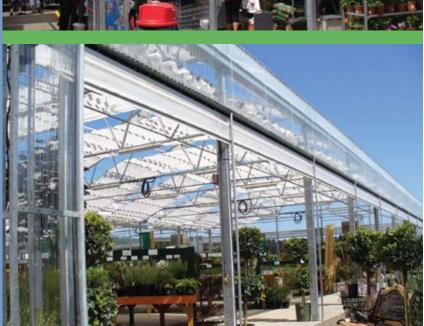

#### Polycarbonate or insulated metal roofs

can be installed on the retractable roof frame to create conventional greenhouse or indoor shopping environments.

### Designs that can be customized to **create the look** you want.

- Standard house widths: 24ft, 30ft, 31ft 6 in, 36ft, 41ft 6 in (7.3 m, 9.14 m, 9.6 m, 11 m, 12.80 m)
- Gutter heights: 12 ft, 14 ft, 16 ft, 16 ft, 18 ft
  (3.65 m, 4.2 m, 4.9 m, 5.5 m)
- Maximum wind load: 140 mph (225 kph)
- Maximum snow load: 50 lbs/sq ft (244 kg/sq m)
- Maximum area of roof powered on the motor: 38,000 ft<sup>2</sup> (3500 m<sup>2</sup>)
- Roof closing time: 2.5 minutes
- Roof control can be automated or manual
- Structure finish is either galvanized or powder coated