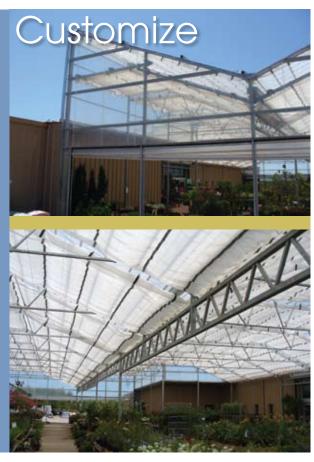

# Modify

### Designs that can be customized to **create the look** you want.

- Standard house widths: 24ft, 30ft, 31ft 6 in, 36ft, 41ft 6 in (7.3 m, 9.14 m, 9.6 m, 11 m, 12.80 m)
- Gutter heights: 12 ft, 14 ft, 16 ft, 16 ft, 18 ft
  (3.65 m, 4.2 m, 4.9 m, 5.5 m)
- Maximum wind load: 140 mph (225 kph)
- Maximum snow load: 50 lbs/sq ft (244 kg/sq m)
- Maximum area of roof powered on the motor: 38,000 ft<sup>2</sup> (3500 m<sup>2</sup>)
- Roof closing time: 2.5 minutes
- Roof control can be automated or manual
- Structure finish is either galvanized or powder coated