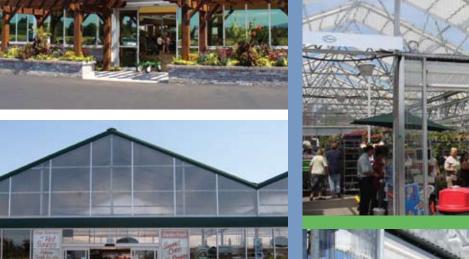

#### Polycarbonate or insulated metal roofs

can be installed on the retractable roof frame to create conventional greenhouse or indoor shopping environments.

### Designs that can be customized to **create the look** you want.

- Standard house widths: 24ft, 30ft, 31ft 6 in, 36ft, 41ft 6 in (7.3 m, 9.14 m, 9.6 m, 11 m, 12.80 m)
- Gutter heights: 12 ft, 14 ft, 16 ft, 16 ft, 18 ft
  (3.65 m, 4.2 m, 4.9 m, 5.5 m)
- Maximum wind load: 140 mph (225 kph)
- Maximum snow load: 50 lbs/sq ft (244 kg/sq m)
- Maximum area of roof powered on the motor: 38,000 ft<sup>2</sup> (3500 m<sup>2</sup>)
- Roof closing time: 2.5 minutes
- Roof control can be automated or manual
- Structure finish is either galvanized or powder coated