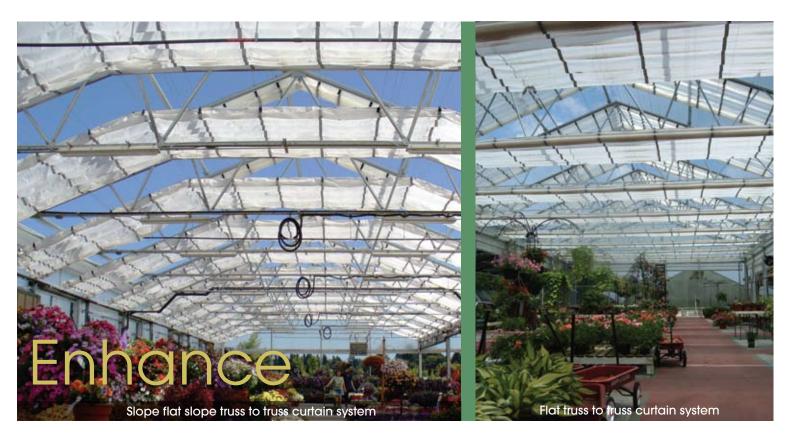

Enhance summertime **shading** or **cooling** and **winter heat retention** with retractable curtain systems.