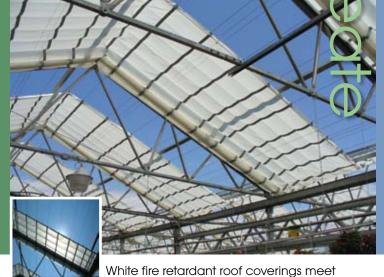

### Create a variety of ideal shopping environments with a choice of **clear** or **white** retractable roof coverings.

Clear RC02 woven and coated polyethylene roofs provide high light transmission when roof is closed.

NFPA 701. During extremely hot conditions, closing the roof 85% provides diffused light levels, and provides a comfortable shopping environment with out the need for additional shade.