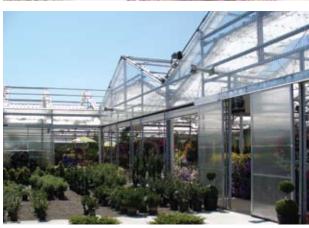

#### Polycarbonate or insulated metal roofs

can be installed on the retractable roof frame to create conventional greenhouse or indoor shopping environments.

### Designs that can be customized to **create the look** you want.

- Standard house widths: 24ft, 30ft, 31ft 6 in, 36ft, 41ft 6 in (7.3 m, 9.14 m, 9.6 m, 11 m, 12.80 m)
- Gutter heights: 12 ft, 14 ft, 16 ft, 16 ft, 18 ft
  (3.65 m, 4.2 m, 4.9 m, 5.5 m)
- Maximum wind load: 140 mph (225 kph)
- Maximum snow load: 50 lbs/sq ft (244 kg/sq m)
- Maximum area of roof powered on the motor: 38,000 ft<sup>2</sup> (3500 m<sup>2</sup>)
- Roof closing time: 2.5 minutes
- Roof control can be automated or manual
- Structure finish is either galvanized or powder coated