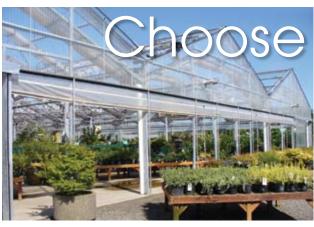

# Design Options

Creating better shopping environments using Cravo Retractable Roofs

### Create a variety of ideal shopping environments with a choice of **clear** or **white** retractable roof coverings.

Clear RC02 woven and coated polyethylene roofs provide high light transmission when roof is closed.

### Designs that can be customized to **create the look** you want.

- Standard house widths: 24ft, 30ft, 31ft 6 in, 36ft, 41ft 6 in (7.3 m, 9.14 m, 9.6 m, 11 m, 12.80 m)
- Gutter heights: 12 ft, 14 ft, 16 ft, 16 ft, 18 ft
  (3.65 m, 4.2 m, 4.9 m, 5.5 m)
- Maximum wind load: 140 mph (225 kph)
- Maximum snow load: 50 lbs/sq ft (244 kg/sq m)
- Maximum area of roof powered on the motor: 38,000 ft<sup>2</sup> (3500 m<sup>2</sup>)
- Roof closing time: 2.5 minutes
- Roof control can be automated or manual
- Structure finish is either galvanized or powder coated