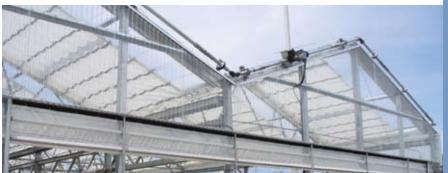

#### Polycarbonate or insulated metal roofs

can be installed on the retractable roof frame to create conventional greenhouse or indoor shopping environments.